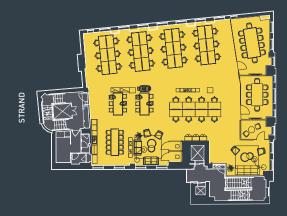

#### **SECOND FLOOR PLAN** 3,100 SQ FT (288 SQ M)

| Desks                  |  |
|------------------------|--|
| Hotdesks               |  |
| 2 person meeting room  |  |
| 8 person meeting room  |  |
| 10 person meeting room |  |
| Tea point/breakout     |  |
|                        |  |